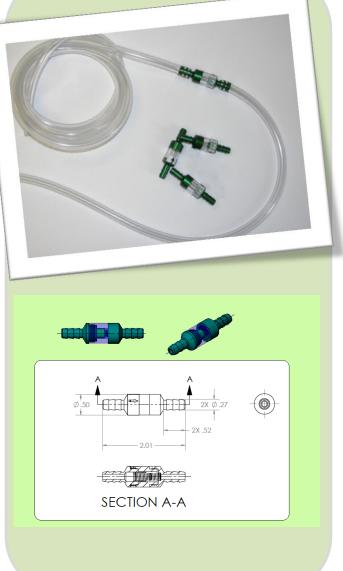

## 9006 In-Line Flow Indicator

Fluid Power's 9006 In-Line Flow Indicator is designed to provide precise verification of oxygen flow in passenger mask deployment systems or any low flow application requiring an added element of safety.

Flow of oxygen as low as 0.15 LPM is demonstrated by movement of a green indicator into the central viewing sight.

Connector body is made from durable 6061-T6 aluminum alloy with an anodized Type 2 green finish per MIL-A-8625 and provides triple barbed connections for use with <sup>1</sup>/<sub>4</sub>" ID flexible tubing.

Each unit is operationally tested. Maximum pressure differential 3 PSI @ 2 LPM flow rate.